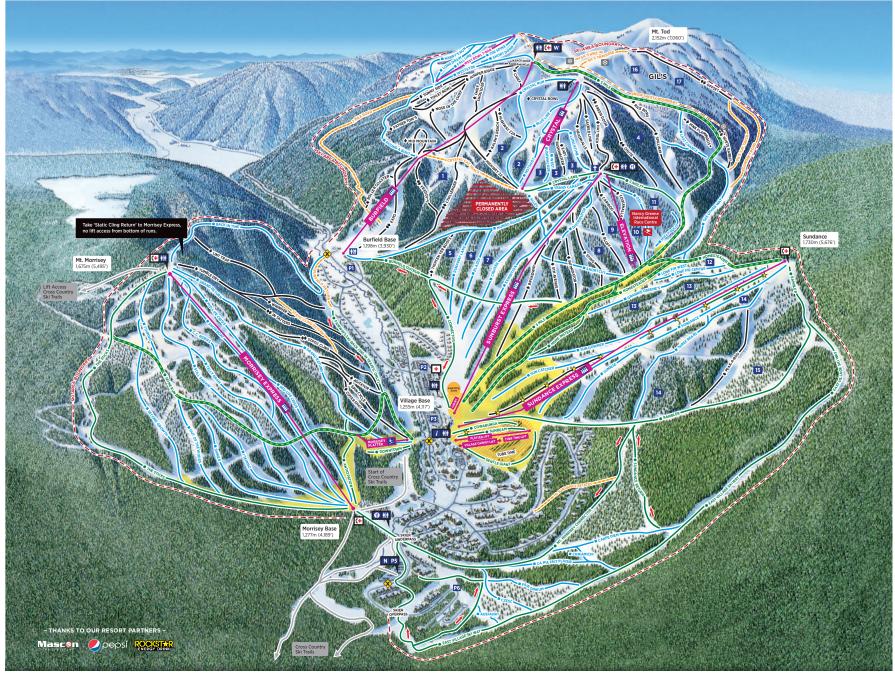

## MASTER LEGEND

- == Easiest Route to Village | Triple Chairlift
- Beginner Trail
- Intermediate Trail
- Advanced Trail

- Platter Lift Nancy Greene Race Centre W Warming Hut
- On-Mountain Dining
- ♦♦ Expert Trail Parking Lot Quad Chairlift Information

- Restrooms First Aid Phone
- N Nordic Centre
  - Rockstar Terrain Park

Sun Peaks Chapel → Ski Direction

Ski-Out/Connector Slow Skiing Zone First Aid Station Road Crossing

## Snow Safety Information

- 1 Challenger 2 Crystal Bushwacker
  - 4 Chillway 5 Runaway Lane 11 Cahilty 6 Blazer
- 7 Cruiser 8 Bluff
- 9 Cariboo 10 Coquihalla 12 Lonesome Fir

## GLADES Glades are not regularly patrolled. Never ski alone. LIFT OPERATING HOURS 13 Grannie Greene's

14 Three Bears

Bug Out

16 Inner Gil's

17 Main Face

Burfield, Crystal, Elevation, Sunburst Express: Daily, 9:00am-3:30pm

Morrisey Express, Sundance Express: Daily, 8:30am-3:30pm Morrisey Platter: Daily, 8:15am-3:30pm Village Platter: Monday to Thursday, 8:30am-4:30pm; Friday to Sunday, and Holidays, 8:30am-7:00pm Village Carpet: Daily, 8:30am-7:00pm Tube Time Carpet: Daily, 12:00pm-7:00pm

Learning Zone Carpet: Daily, 8:30am-3:30pm West Bowl T-Bar: Daily, 10:00am-2:00pm February 1 to Closing Day: Morrisey Express, Sundance Express, and Morrisey Platter open until 4:00pm